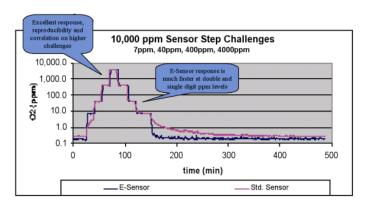

## **Fast Response**

- Instantaneous response to oxygen change
- Fast response, typically less than 10 seconds to read 90% of a step change

For more information about the DF-320E, the 300E Series or the E-Sensor, visit www.delta-f.com.

#### **DF-320E Performance**

Lowest Detection Level (LDL) 3 ppb (320E-H0050M) Response Time Instantaneous to  $O_2$  change

Upset Recovery <10 seconds to read 90% of step change

Ranges 0-0.5 ppm to 25%

Ambient Operating Temperature 32° to 113° F (0° to 45° C)